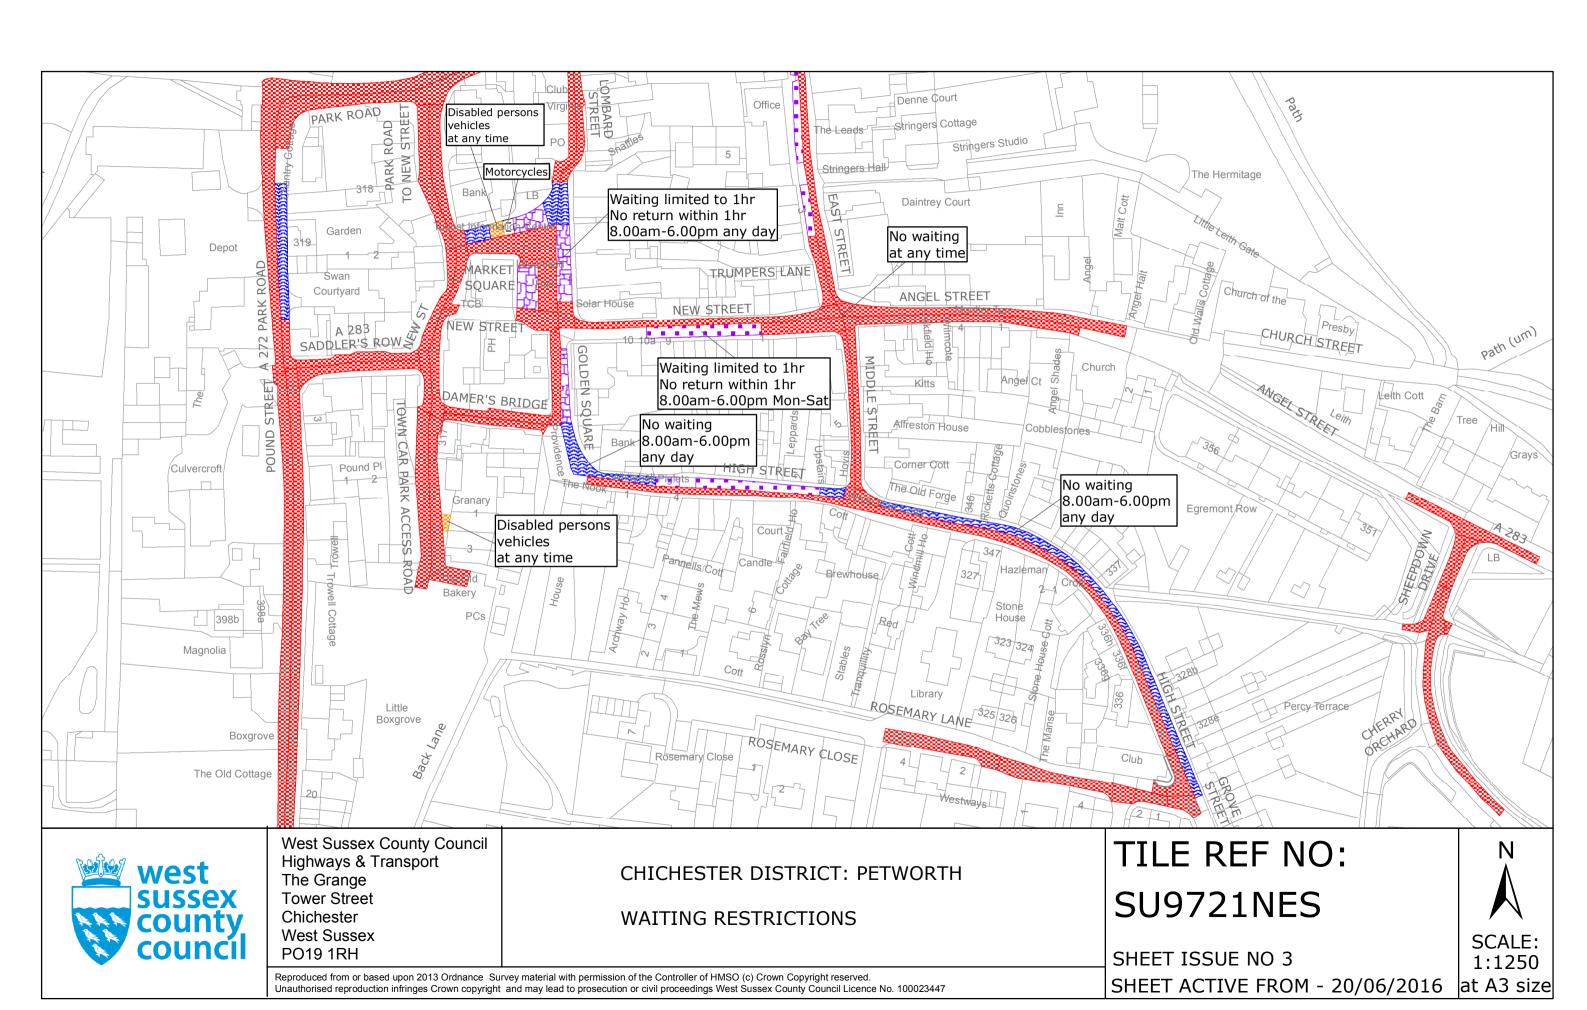

#### FIRST SCHEDULE Plan to be deleted

SU9721NES (Sheet Issue No. 2)

# SECOND SCHEDULE Plan to be substituted (as attached)

SU9721NES (Sheet Issue No. 3)

| The COMMON SEAL of WEST SUSSEX    |  |
|-----------------------------------|--|
| COUNTY COUNCIL was hereto affixed |  |
|                                   |  |