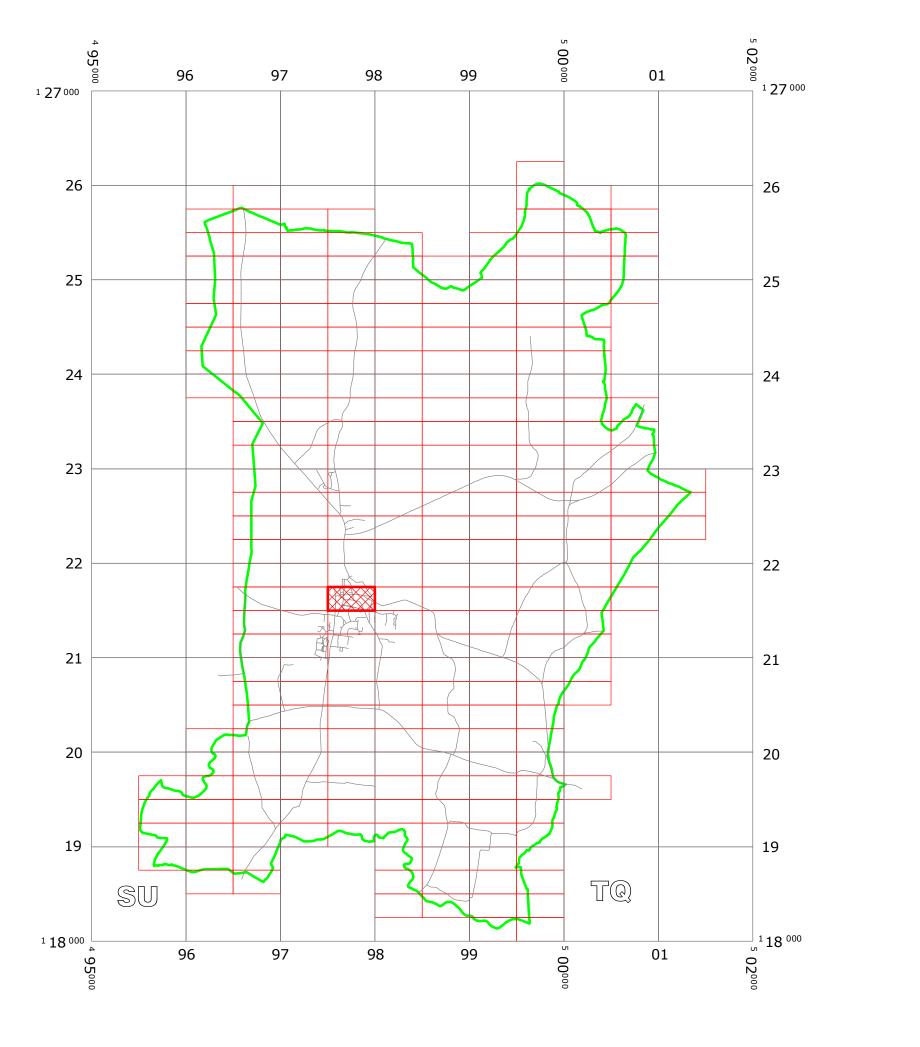

# PETWORTH: LOCATION OF WAITING RESTRICTIONS

West Sussex County Council Communities & Infrastructure The Grange Tower Street Chichester West Sussex

PO19 1RH

WEST SUSSEX COUNTY COUNCIL

((CHICHESTER DISTRICT) (PARKING PLACES & TRAFFIC REGULATION) (CONSOLIDATION) ORDER 2010)

(ROSEMARY LANE AMENDMENT) ORDER 2016

LOCATION OF WAITING RESTRICTIONS

scale: 1:40,000 pay lead to DATE: 20/06/2016

Reproduced from or based upon 2013 Ordnance Survey material with permission of the Controller of HMSO (c) Crown Copyright reserved. Unauthorised reproduction infringes Crown copyright and may lead to prosecution or civil proceedings West Sussex County Council Licence No. 100023447

### **Key for Waiting Restrictions**

All areas over which the provision of the orders apply are defined by the shaded areas as shown on the following plans plus a contiguous area not indicated on the plans of verge and/or footway between the carriageway edge and the highway boundary. The plans in this schedule are based upon grid references of the Ordnance Survey National Grid defined by the OSGB 36 triangulation.